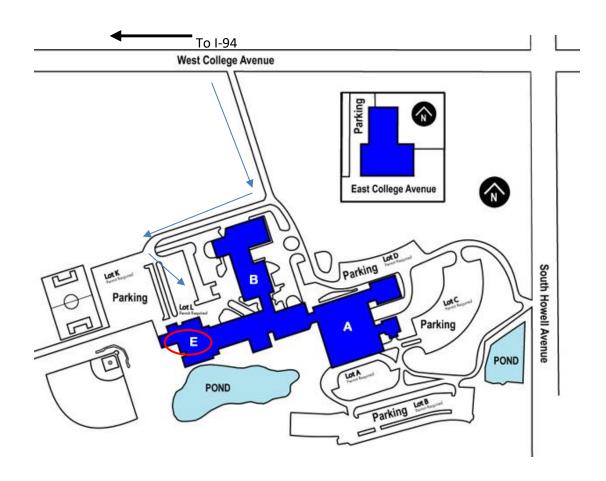

If you miss the entrance and reach Howell Avenue, simply turn right and use the Howell Avenue driveway.

Map of MATC South Oak Creek Campus below.

MATC 6665 S. Howell Ave., Oak Creek WI 53154

The ECAM building is "E" below. (Near baseball field.)
Please park in the "L" lot.