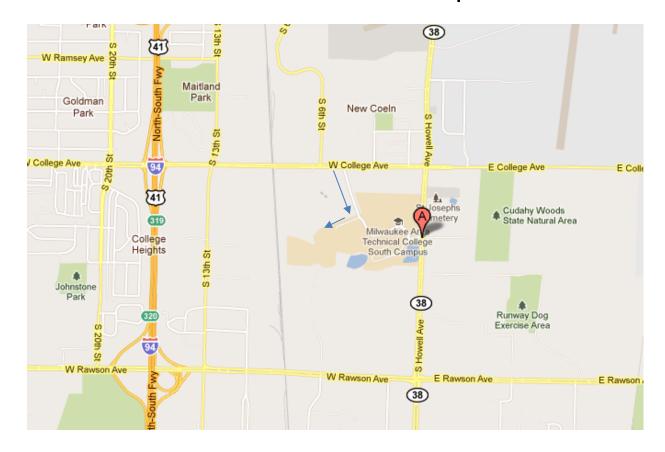

## College Avenue Entrance:

If using GPS, plug in "501 West College Avenue, Oak Creek WI" and that gets you to the entrance off College Avenue for ECAM.

From 94 take the Exit "College Avenue". Pass over 13<sup>th</sup> street, go over bridge, see sign "MATC 1000 feet ahead" and enter MATC from the College Avenue entrance. Then see map below.

If you miss the entrance and reach Howell Avenue, simply turn right and use the Howell Avenue driveway.

Map of MATC South Oak Creek Campus below.

MATC 6665 S. Howell Ave., Oak Creek WI 53154

The ECAM building is "E" below. (Near baseball field.)
Please park in the "L" lot.

If using GPS, plug in "501 West College Avenue, Oak Creek WI" and that gets you to the entrance off College Avenue for ECAM.